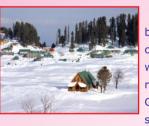

## Kashmir

The Paradise on Earth, Kashmir's major attraction lies in its scenic beauty, snow clad peaks, lush green valleys, Alpine villages, cascading waterfalls, flower gardens etc. Kashmir is a destination worth visiting, during winter season where you can enjoy the boat ride on picturesque Dal Lake. The other major attractions are Gulmarg, Srinagar, Sonmarg, Nagin Lake, Pari Mahal, Shankracharya shrine and Pehalgam.