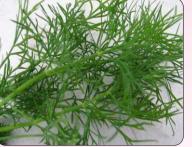

## **MOST POPULAR ATTRACTIONS IN SINTRA**

#### PENA NATIONAL PALACE

This hilltop palace sits so high it can be seen from nearby Lisbon, and is the top attraction in Sintra. With its domed golden tower and red brick chapel steeple, the complex is extremely beautiful, and considered to be one of the most impressive examples of 19th century Romanticism in Europe. One of the most striking things about this palace is the eclectic combination of architectural styles, which includes neo-gothic, neo-moorish, neo-manueline and neo-renaissance. A wild and diverse forest with large century-old trees from around the world surrounds the large stone pinnacle where the palace sits.